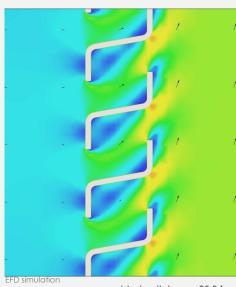

## frame type:

- weld in frame (AIMg3, 316L)
- glue in frame
- bolted frame
- support construction
- tailor made

blade pitch 25.5 [mm] blade depth 25 [mm] min. built-in depth 50 [mm]

(louver only)