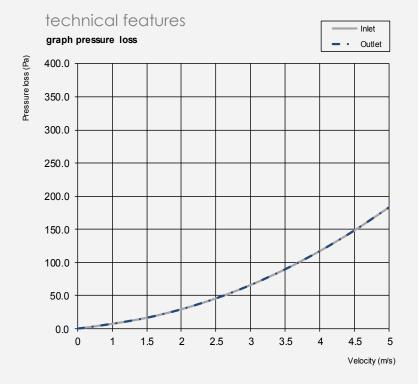

## frame type:

- weld in frame (AIMg3, 316L)
- glue in frame
- bolted frame
- support construction
- tailor made

blade pitch 25.5 [mm] blade depth 25 [mm] min. built-in depth 50 [mm]

(louver only)